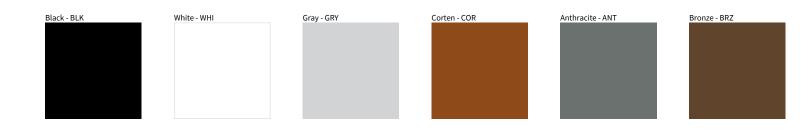

## MINI ONE 2.0 SURFACE COLOR FINISH CHART

| PROJECT  |  |
|----------|--|
| ТҮРЕ     |  |
| NOTES    |  |
| QUANTITY |  |
| DATE     |  |

**Digital:** Not all screens are calibrated the same, and therefore, colors will appear differently between screens.